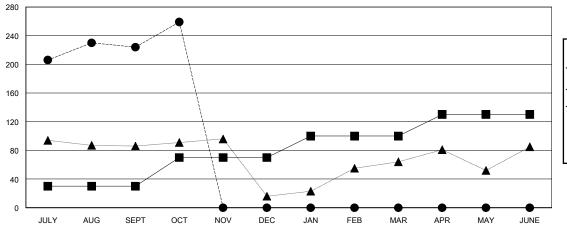

## GOALS AND ACTUAL MEMBERS CUMULATIVE

| -■- MEMBER GROWTH NET GOA | - 🔳 - | EMBER GROWTH NET GOAL |
|---------------------------|-------|-----------------------|
|---------------------------|-------|-----------------------|

- ■ - MEMBER GROWTH ACTUAL

- ▲ - LAST YEAR MEMBERSHIP ACTUAL

Results as of: 10/31/2024

| DROPPED CLUBS: 2 |    | NI |
|------------------|----|----|
| DROPPED MEMBERS  |    |    |
| DECEASED         | 0  | CI |
| CLUB CANCELLED   | 7  | M  |
| OTHER            | 33 |    |
| TOTAL            | 40 |    |