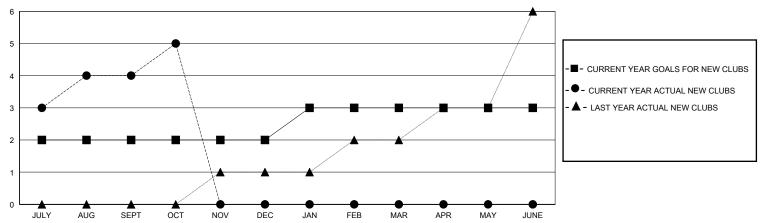

## GOALS AND ACTUAL NEW CLUBS CUMULATIVE

## District 316 B

GMT: LOCATION INDIA GMT CA

| Clubs                 |               |           |               | Members               |                       |                         |                                                    |
|-----------------------|---------------|-----------|---------------|-----------------------|-----------------------|-------------------------|----------------------------------------------------|
| RESULTS FOR 2024-2025 |               |           |               | RESULTS FOR 2024-2025 |                       |                         |                                                    |
| QUARTER               | NEW CLUB GOAL | NEW CLUBS | DROPPED CLUBS | QUARTER MEMBI         | ER GROWTH NET<br>GOAL | MEMBER GROWTH<br>ACTUAL | DROPPED<br>MEMBERS ACTUAL<br>(including transfers) |
| JULY/AUG/SEPT         | 2             | 4         | 2             | JULY/AUG/SEPT         | 30                    | 251                     | 18                                                 |
| OCT/NOV/DEC           | 0             | 1         | 0             | OCT/NOV/DEC           | 40                    | 60                      | 24                                                 |
| JAN/FEB/MAR           | 1             | 0         | 0             | JAN/FEB/MAR           | 30                    | 0                       | 0                                                  |
| APR/MAY/JUNE          | 0             | 0         | 0             | APR/MAY/JUNE          | 30                    | 0                       | 0                                                  |